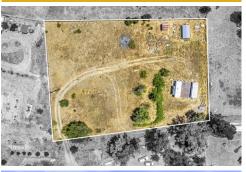

## 9500 Pinto Place, Lower Lake , CA 95457

- » MLS #: LC24139229
- » Land | Lot: 46,174 ft<sup>2</sup> (1.06 acres)
- » PRIVATE 1.06 ACRE AT END OF CUL DE SEC
- » FULLY FENCED WITH ENTRY GATE
- » WATER AT THE STREET AND ELECTRICAL POLE ON PROPERTY
- » More Info: 9500PintoPlace.Listing.Site

Wendy Zepeda (707) 695-1048 (Mobile) (707) 987-3800 (Business) wendykzepeda@yahoo.com

CENTURY 21 Epic 18983 Hartmann Road Hidden Valley Lake, CA 95467 \$75,000

Pinto Place Property!Fully fenced, 1.06 level acres in Lower Lake, Ca. Power pole, public water and standard septic system form the infrastructure for building your new dream home. Several fruit trees and grapevines adorn this privately tucked away property at the end of a cul-de-sec. Located near California's largest natural lake, where you will enjoy fishing, boating and swimming. Previous home was lost in the 2016 Clayton Fire.