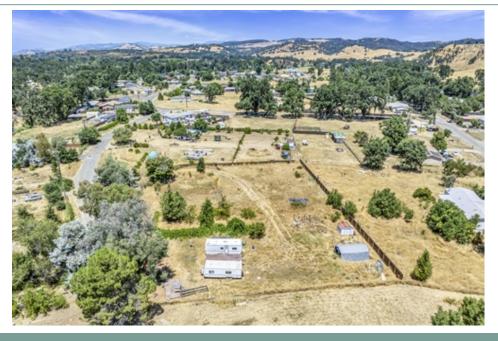

## 9500 Pinto Place, Lower Lake , CA 95457

- » MLS #: LC24139229
- » Land | Lot: 46,174 ft<sup>2</sup> (1.06 acres)
- » PRIVATE 1.06 ACRE AT END OF CUL DE SEC
- » FULLY FENCED WITH ENTRY GATE
- » WATER AT THE STREET AND ELECTRICAL POLE ON PROPERTY
- » More Info: 9500PintoPlace.Listing.Site

Wendy Zepeda (707) 695-1048 (Mobile) (707) 987-3800 (Business) wendykzepeda@yahoo.com

CENTURY 21 Epic 18983 Hartmann Road Hidden Valley Lake, CA 95467 \$75,000

Pinto Place Property!Fully fenced, 1.06 level acres in Lower Lake, Ca. Power pole, public water and standard septic system form the infrastructure for building your new dream home. Several fruit trees and grapevines adorn this privately tucked away property at the end of a cul-de-sec. Located near California's largest natural lake, where you will enjoy fishing, boating and swimming. Previous home was lost in the 2016 Clayton Fire.