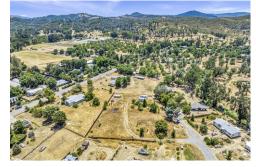

## 9500 Pinto Place, Lower Lake , CA 95457

- » MLS #: LC24139229
- » Land | Lot: 46,174 ft<sup>2</sup> (1.06 acres)
- » PRIVATE 1.06 ACRE AT END OF CUL DE SEC
- » FULLY FENCED WITH ENTRY GATE
- » WATER AT THE STREET AND ELECTRICAL POLE ON PROPERTY
- » More Info: 9500PintoPlace.Listing.Site

Wendy Zepeda (707) 695-1048 (Mobile) (707) 987-3800 (Business) wendykzepeda@yahoo.com

CENTURY 21 Epic 18983 Hartmann Road Hidden Valley Lake, CA 95467 \$75,000

Pinto Place Property!Fully fenced, 1.06 level acres in Lower Lake, Ca. Power pole, public water and standard septic system form the infrastructure for building your new dream home. Several fruit trees and grapevines adorn this privately tucked away property at the end of a cul-de-sec. Located near California's largest natural lake, where you will enjoy fishing, boating and swimming. Previous home was lost in the 2016 Clayton Fire.