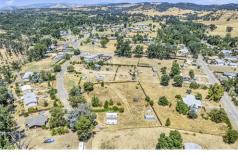

## 9500 Pinto Place, Lower Lake , CA 95457

- » MLS #: LC24139229
- » Land | Lot: 46,174 ft<sup>2</sup> (1.06 acres)
- » PRIVATE 1.06 ACRE AT END OF CUL DE SEC
- » FULLY FENCED WITH ENTRY GATE
- » WATER AT THE STREET AND ELECTRICAL POLE ON PROPERTY
- » More Info: 9500PintoPlace.Listing.Site

Wendy Zepeda (707) 695-1048 (Mobile) (707) 987-3800 (Business) wendykzepeda@yahoo.com

CENTURY 21 Epic 18983 Hartmann Road Hidden Valley Lake, CA 95467 \$75,000

Pinto Place Property!Fully fenced, 1.06 level acres in Lower Lake, Ca. Power pole, public water and standard septic system form the infrastructure for building your new dream home. Several fruit trees and grapevines adorn this privately tucked away property at the end of a cul-de-sec. Located near California's largest natural lake, where you will enjoy fishing, boating and swimming. Previous home was lost in the 2016 Clayton Fire.